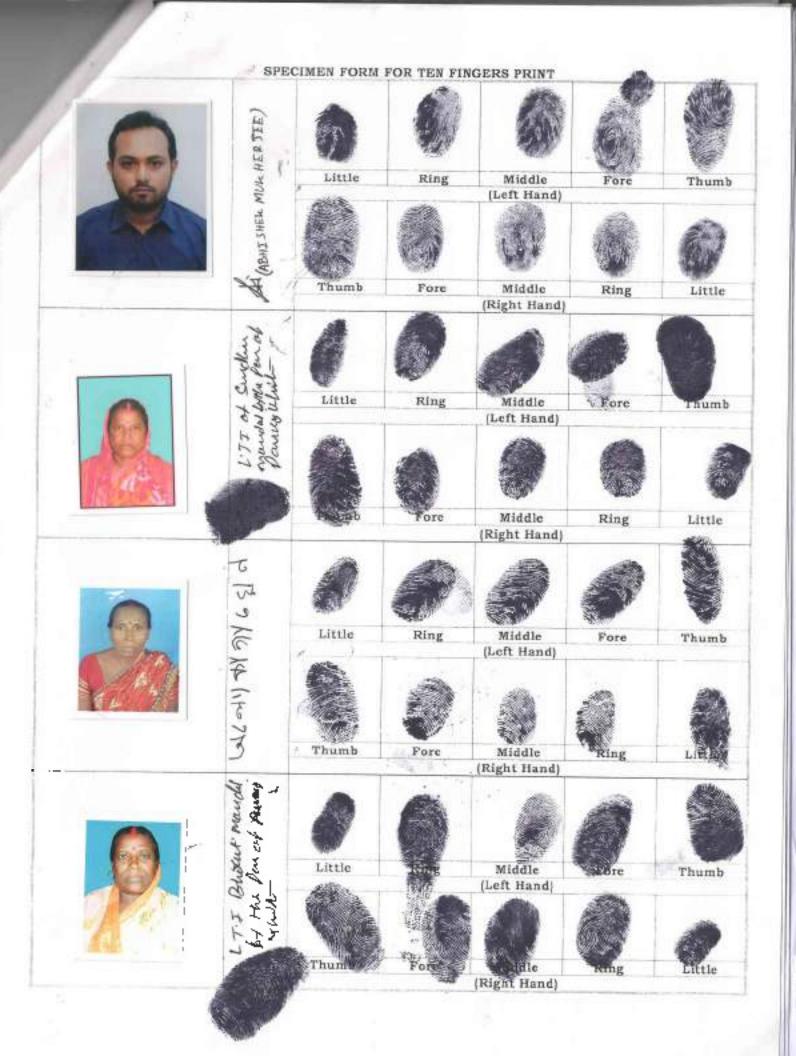

## Seller Details:

| SI<br>No | Name,Address.Photo,Finger print and Signature                                                                                                                                |            |                   |                     |  |  |  |  |
|----------|------------------------------------------------------------------------------------------------------------------------------------------------------------------------------|------------|-------------------|---------------------|--|--|--|--|
|          | Name                                                                                                                                                                         | Photo      | Fringerprint      | Signature           |  |  |  |  |
|          | Mrs SANDHA-RANI MONDAL Daugther of Late NABAKUMAR MONDAL Executed by: Self, Date of Execution: 20/07/2018 , Admitted by: Self, Date of Admission, 20/07/2018 ,Place : Office |            |                   | In the prompte with |  |  |  |  |
|          |                                                                                                                                                                              | 20/07/2313 | LF1<br>2010712018 | 20/07/20#6          |  |  |  |  |

ATUN PUKUR, PATHARGHATA, P.Q.: NEW TOWN, P.S.: Rajarhat, District:-North 24-Parganas, West Bengal, India, PIN - 700135 Sex: Female, By Caste: Hindu, Occupation: House wife, Citizen of: India, PAN No.:: DGEPM6142Q, Status .Individual, Executed by: Self, Date of Execution: 20/07/2018

, Admitted by: Self, Date of Admission: 20/07/2018 ,Prace : Office

| 2 | Name                                                                                                                                                                     | Photo      | Fringerprint      | Signature                                          |
|---|--------------------------------------------------------------------------------------------------------------------------------------------------------------------------|------------|-------------------|----------------------------------------------------|
|   | Mrs BHARATI MONDAL Daugther of Late NABAKUMAR MUNDAL Executed by: Self, Date of Execution: 20/07/2018 . Admitted by: Self, Date of Admission: 20/07/2018 ,Place : Office |            |                   | (Analogic constant)<br>in the second consequential |
|   | 1                                                                                                                                                                        | 29/07/2018 | LTI<br>20/07/2018 | 2007/2018                                          |

CHAKPACHURIA, P.O:- NEW TOWN, P.S:- Rajarhat, District:-North 24-Parganas, West Bengal, India, PIN - 700156 Sex: Female, By Caste: Hindu, Occupation: House wife. Citizen of: India, PAN No.:: ETBPM2600C, Status :Individual, Executed by: Self, Date of Execution: 20/07/2018, Admitted by: Self, Date of Admission: 20/07/2018 ,Place: Office

| 1 | Name                                                                                                                                                                  | Photo      | Fringerprint | Signature    |
|---|-----------------------------------------------------------------------------------------------------------------------------------------------------------------------|------------|--------------|--------------|
|   | Mrs ALOKA GAYEN Daugther of Late NABAKUMAR MONDAL Executed by: Self, Date of Execution, 20/07/2018 , Admitted by: Self, Date of Admission: 20/07/2018 ,Place : Office |            |              | भेटलाक कार्य |
|   |                                                                                                                                                                       | 20/07/2018 | 20/07/2018   | 30/07/3018   |

ANDUL GORTA, TARDAHA, SONATIKARI, P.O:- CHAMPAHATI, P.S:- Bhangar, District:-South 24-Parganas, West Bengal, India, PIN • 743330 Sex: Female, By Caste: Hindu, Occupation: House wife. Otizen of: India, PAN No.:: CQTPG5739F, Status (Individual, Executed by: Self, Date of Execution: 20/07/2018

, Admitted by: Self, Date of Admission: 20/07/2018 ,Place : Office