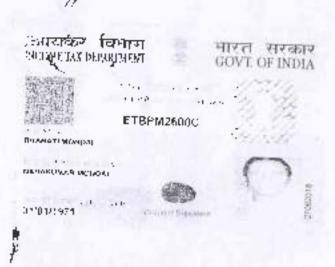

## BETWEEN

Nabakumar Mondal, by faith Hindu, by occupation Homemaker, by Nationality Indian, residing at Natur Pukur, Akanda Keshari, Patharghata, Post office Newtown, P.S. Rajarhat, Kolkata 700135, District North 24 Parganas, 2. SMT. BHARATI MONDAL (PAN:ETBPM2600C), daughter of Late Nabakumar Mondal, by faith Hindu, by occupation Homemaker, by Nationality Indian, residing at Chakpachuria, Post office Newtown, P.S. Rajarhat, Kolkata 700156, District North 24 Parganas 3. SMT. ALOKA GAYEN (PAN:CQTPG5739F), daughter of Late Nabakumar Mondal, by faith Hindu, by occupation Homemaker., by Nationality Indian, residing at Andul Goria, Tardaha, Sonatikari, Champahab, Post office Champahati, P.S. Bhangar, PIN 743330, District South 24 Parganas hereinafter referred to as "OWNERS/VENDORS" (which expression shall unless excluded by or repugnant to the subject or context be deemed to mean and include their heirs, executors, administrators, legal representatives and assigns) of the ONE PART.

CHAKPACHURIA, P.O:- NEW TOWN, P.S:- Rajarhat, District:-North 24-Parganas, West Bengal, India, PIN - 700156 Sex: Female, By Caste: Hindu, Occupation: House wife. Citizen of: India, PAN No.:: ETBPM2600C, Status :Individual, Executed by: Self, Date of Execution: 20/07/2018, Admitted by: Self, Date of Admission: 20/07/2018 ,Place: Office